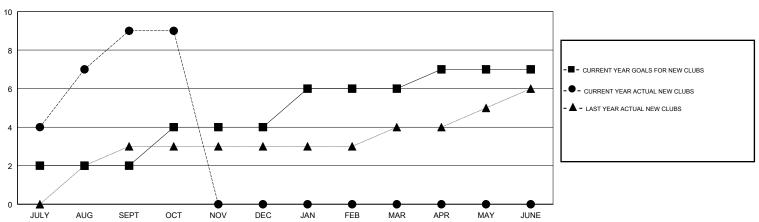

## GOALS AND ACTUAL NEW CLUBS CUMULATIVE

MEMBERSHIP DATA

| -■- MEMBER GROWTH NET GOAL        |   |
|-----------------------------------|---|
| - ● - MEMBER GROWTH ACTUAL        |   |
| - ▲ - LAST YEAR MEMBERSHIP ACTUAL |   |
|                                   |   |
|                                   |   |
|                                   | _ |

## N S SANKAR **LOCATION INDIA GMT CA** Clubs Members RESULTS FOR 2017-2018 RESULTS FOR 2017-2018 NEW CLUBS NEW CLUB GOAL DROPPED CLUBS MEMBER GROWTH NET MEMBER GROWTH DROPPED QUARTER QUARTER GOAL ACTUAL MEMBERS ACTUAL (including transfers) 2 0 150 508 251 JULY/AUG/SEPT JULY/AUG/SEPT 0 150 60 27 OCT/NOV/DEC OCT/NOV/DEC 2 0 0 0 0 50 JAN/FEB/MAR JAN/FEB/MAR 0 0 25 0 0 APR/MAY/JUNE APR/MAY/JUNE